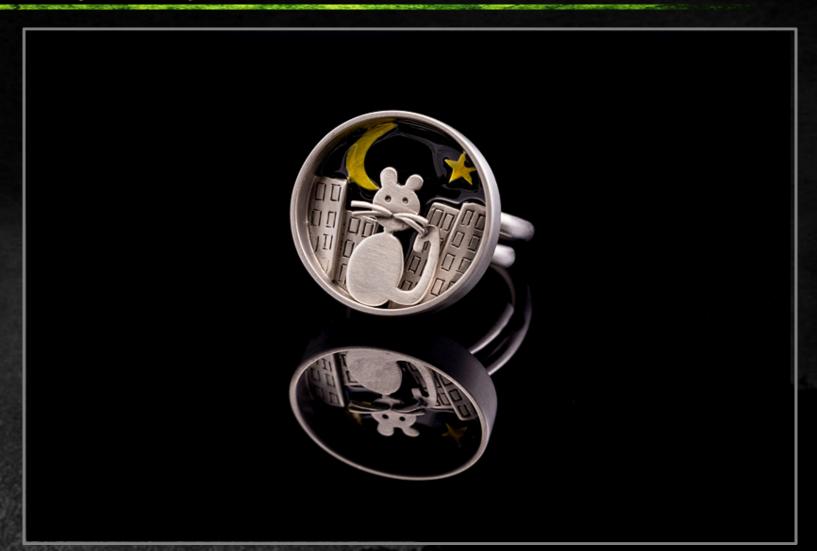

# ACMA ATT handmade jewellery

# Code: Br1











#### Code: Br2





# Code: Br3





































































































































































# ACM, & ATT handmade jewellery





# ACMA ATT handmade jewellery





# ACMA ATT handmade jewellery































# ACMA ATT handmade jewellery













































# ACMA ATT handmade jewellery



# ACM & ATT handmade jewellery

































































































































































































































# ACMA ATT handmade jewellery









































































































































# ACMA ATT handmade jewellery