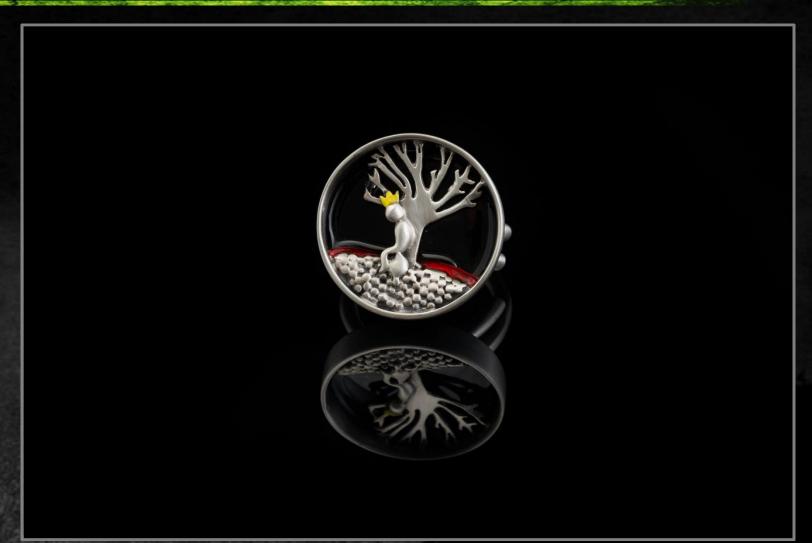

# ACMA ATT handmade jewellery

# Code: Br1











#### Code: Br2





# Code: Br3





































































































































































# ACM, & ATT handmade jewellery





# ACMA ATT handmade jewellery





# ACMA ATT handmade jewellery































# ACMA ATT handmade jewellery













































# ACMA ATT handmade jewellery



# ACM & ATT handmade jewellery

































































































































































































































# ACMA ATT handmade jewellery









































































































































# ACMA ATT handmade jewellery