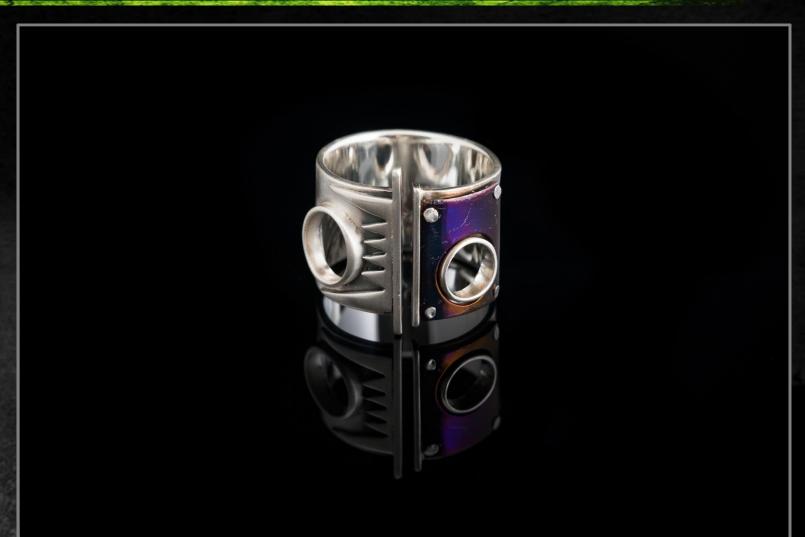

# ACMA ATT handmade jewellery

# Code: Br1











#### Code: Br2





# Code: Br3





































































































































































# ACM, & ATT handmade jewellery





# ACMA ATT handmade jewellery





# ACMA ATT handmade jewellery































# ACMA ATT handmade jewellery













































# ACMA ATT handmade jewellery



# ACM & ATT handmade jewellery

































































































































































































































# ACMA ATT handmade jewellery









































































































































# ACMA ATT handmade jewellery