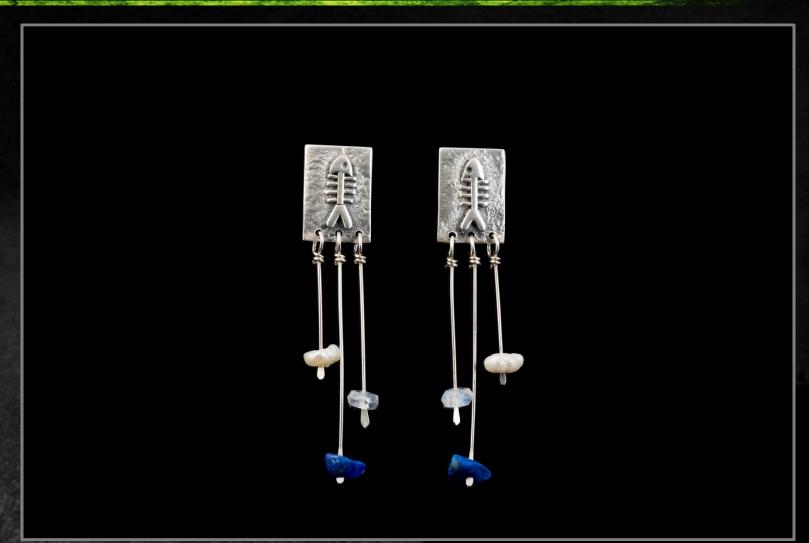

Code: Br2





# Code: Br3





































































































































































# ACM, & ATT handmade jewellery





# ACMA ATT handmade jewellery





# ACMA ATT handmade jewellery































# ACMA ATT handmade jewellery













































# ACMA ATT handmade jewellery



# ACM & ATT handmade jewellery

































































































































































































































# ACMA ATT handmade jewellery









































































































































# ACMA ATT handmade jewellery





















































































































































Code: 90











































### Code: 101













































































# ACM, & ATT handmade jewellery





# ACM, & ATT handmade jewellery





# ACMA ATT





# ACMA ATT

















































































































































































































































# ACM, & ATT handmade jewellery





# ACM & ATT handmade jewellery



# ACM & A