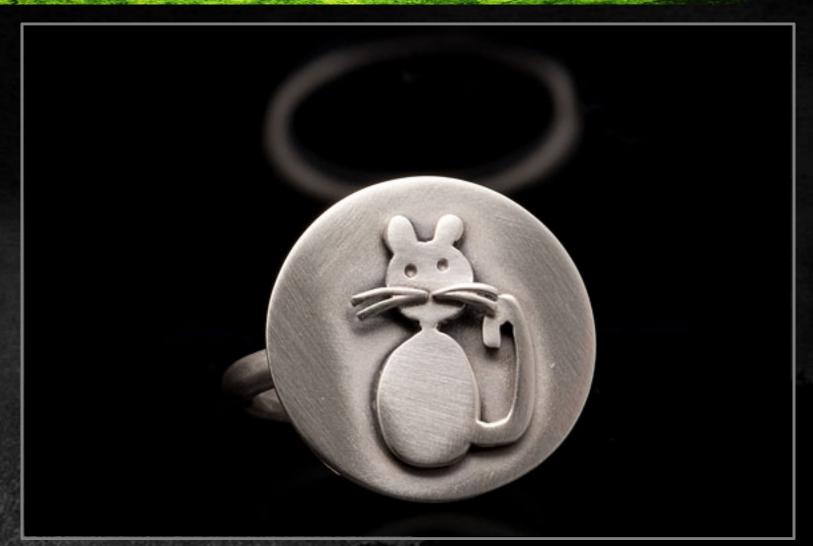

# ACMA ATT handmade jewellery

# Code: Br1











#### Code: Br2





# Code: Br3





































































































































































# ACM, & ATT handmade jewellery





# ACMA ATT handmade jewellery





# ACMA ATT handmade jewellery































# ACMA ATT handmade jewellery













































# ACMA ATT handmade jewellery



# ACM & ATT handmade jewellery

































































































































































































































# ACMA ATT handmade jewellery









































































































































# ACMA ATT handmade jewellery





















































































































































Code: 90











































### Code: 101