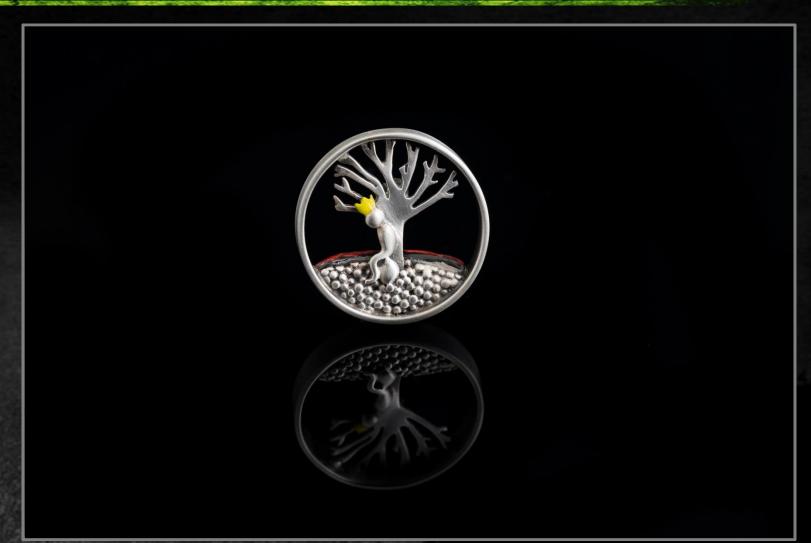

# ACMA ATT handmade jewellery

# Code: Br1











#### Code: Br2





# Code: Br3





































































































































































# ACM, & ATT handmade jewellery





# ACMA ATT handmade jewellery





# ACMA ATT handmade jewellery































# ACMA ATT handmade jewellery













































# ACMA ATT handmade jewellery



# ACM & ATT handmade jewellery

































































































































































































































# ACMA ATT handmade jewellery









































































































































# ACMA ATT handmade jewellery





















































































































































Code: 90











































### Code: 101













































































# ACM, & A